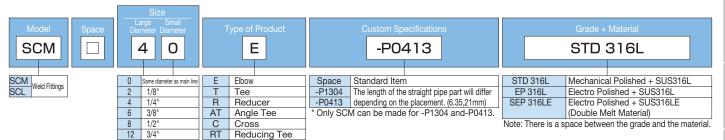

# Super-clean Long Fittings

# ■ Features

- O Vacuum double melt material is available as an option for use in UHP piping in order to suppress gas emissions.
- Surface roughness Rz 0.7 μm or less achieved by electropolishing.
- OCompact shapes save piping spaces.
- The neck (straight pipe section) enables high quality weld by using automatic orbital welder.

## ■ Features

- O Surface roughness Rz 0.7 μm or less achieved by electropolishing.
- When installing manifold piping, the long straight pipe sections enable less work (one welding spot not needed) because additional pipe will not be nec-
- The neck (straight pipe section) enables high quality weld by using orbital welder.

#### **■** Product Code Table



## ■ Product Grade

| Grade                  | STD                                      | EP                    | SEP |
|------------------------|------------------------------------------|-----------------------|-----|
| Material               | SUS316L, SUS310LE (Double melt Material) |                       |     |
| Inner Roughness        | ≤ Rz 3.2 µm                              | ≤ Rz 0.7 μm           |     |
| Polish                 | Mechanical Polished                      | Electro Polished      |     |
| Cleaning               | Degreasing + Precision cleaning          |                       |     |
| Clean Room Environment | Class10                                  |                       |     |
| Packaging              | Single bagged package                    | Double b